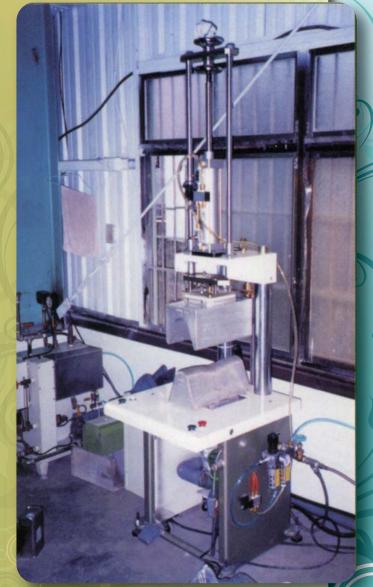

## 1>CHARACTER OF MACHINE

ONE MOLD ONE CAVITY, PER CYCLE PRODUCE 1 PIECE OF SHOULDER PAD, IT WILL HAVE SEVERAL LAYERS OF POWDER COATED FELT STICKED TOGETHER AND FOAM A FUSING PAD OR ALSO CAN HAVE FABRIC LAMINATED WITH PAD, AND USED FOR PAD COVERING

2>CAPACITY

ABOUT 1200 PAIRS/PER 8 HOURS

3>HEATER

3 KWS

4>MACHINE SIZE

1000 X 800 X 2180 MM (LXWXH)

9>MACHINE WEIGHT

**ABOUT 600 KGS** 