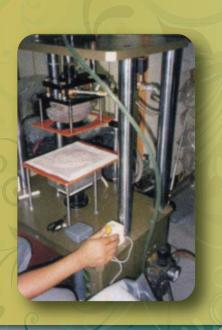

## 1>CHARACTER OF MACHINE

ONE MOLD ONE CAVITY, PER CYCLE PRODUCE 1 PIECE OF SHOULDER PAD, IT WILL HAVE SEVERAL LAYERS OF POWDER COATED FELT STICKED TOGETHER AND FOAM A FUSING PAD OR ALSO CAN HAVE FABRIC LAMINATED WITH PAD, AND USED FOR PAD COVERING

2>CAPACITY

ABOUT 1200 PAIRS/PER 8 HOURS

3>HEATER

3 KWS

4>MACHINE SIZE

1000 X 800 X 2180 MM (LXWXH)

9>MACHINE WEIGHT

**ABOUT 600 KGS** 