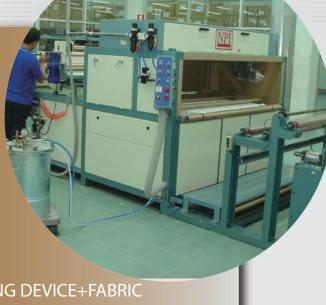

## 1>WORKING WIDTH 70 INCH

0-15 METERS/PER MINUTE

EASY HANDLING, LOW COST AND LESS **ADHESIVE CONSUMPTION** 

1ST MATERIAL UN-ROLLING UNIT INCLUDING NON-TENSION SURFACE UN-ROLLING DEVICE+FABRIC SPREADING + EDGE CONTROL

### **SPRAY BOOTH**

INCLUDING VENTILATOR WITH EXHAUST PRESSURE ADJUSTABLE + DOUBLE SETS OF SPRAY GUNS FOR MORE EVEN ADHESIVE SPRAY + SPRAY GUN DRIVEN BY TIMING BELT IN STEADY MOVEMENT AND SPEED ADJUSTABLE+ SPRAY WIDTH ADJUSTABLE

## TRANSFER BELT

TO TRANSFER FABRIC SMOOTHLY TO REDUCE FABRIC PULLING + BELT SPEED ADJUSTABLE + WITH PRE-LAMINATING AND MAIN LAMINATING ROLLER

2ND MATERIAL UN-ROLLING UNIT INCLUDING NON TENSION CENTER UN-ROLLING DEVICE +FABRIC EDGE CONTROL

**RE-ROLLING UNIT** 

INCLUDING BALANCE DANCER FOR RE-ROLLING TENSION CONTROL + PNEUMATIC BRAKE RE-ROLLING MOTOR