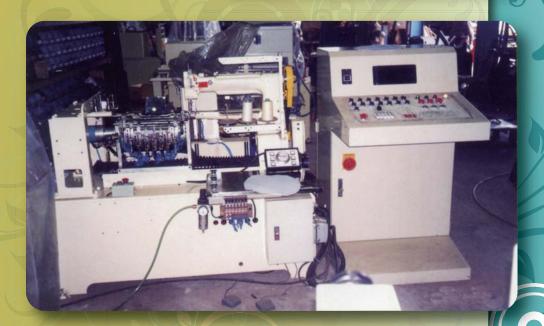

# **AUTO PAD BASTING MACHINE**

### 1>CHARACTER OF MACHINE

BASICALLY THE FUNCTION OF THIS MACHINE IS SAME LIKE DM-021ABM-DB
ONLY IT IS EQUIPPED WITH ONE BASTING HEAD AND ONE SET OF CNC CONTROLLER FOR PAD BASTING

## 2>CAPACITY

DEPENDS ON QUANTITY OF STITCHING POINTS, NORMALLY EACH CYCLE ABOUT 20 SECONDS, SO PER MINUTE CAN GET ABOUT 3 PCS OF BASTED PAD THEN SEPARATE PAD IN THE MIDDLE BY PAD SEPERATING MACHINE TYPE DM-021SC TO FORM 3 PAIRS OF BASTING PADS

# 3>PAD BASTING AREA

LENGTH 40 - 350 MM AND WIDTH ABOUT 40 - 225 MM WIDER PAD BASTING RANGE AVAILABLE UPON REQUEST

4>MACHINE SIZE

2000 X 1500 X 2000 MM (LXWXH)

5>MACHINE WEIGHT

**ABOUT 800 KGS** 

NEW PADS INDUSTRY CO., LTD.