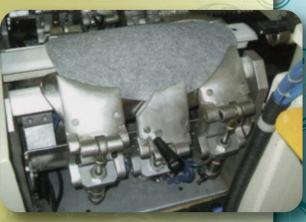

### 1>CHARACTER OF MACHINE

BASICALLY THE FUNCTION OF THIS MACHINE IS SAME LIKE DM-021ABM-DB
ONLY IT IS EQUIPPED WITH ONE BASTING HEAD AND ONE SET OF CNC CONTROLLER FOR PAD BASTING

## 2>CAPACITY

DEPENDS ON QUANTITY OF STITCHING POINTS, NORMALLY EACH CYCLE ABOUT 20 SECONDS, SO PER MINUTE CAN GET ABOUT 3 PCS OF BASTED PAD THEN SEPARATE PAD IN THE MIDDLE BY PAD SEPERATING MACHINE TYPE DM-021SC TO FORM 3 PAIRS OF BASTING PADS

# 3>PAD BASTING AREA

LENGTH 40 - 350 MM AND WIDTH ABOUT 40 - 225 MM WIDER PAD BASTING RANGE AVAILABLE UPON REQUEST

4>MACHINE SIZE

2000 X 1500 X 2000 MM (LXWXH)

5>MACHINE WEIGHT

**ABOUT 800 KGS** 

NEW PADS INDUSTRY CO., LTD.